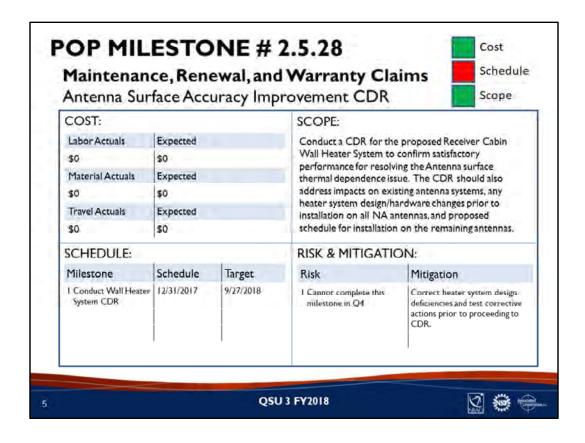

There is no net cost savings because support of the meeting will transfer to FY2019.

SCOPE: The North American ARC has always helped support scientific conferences in NA and in Chile. This would be a NAASC-supported topical meeting on the subject of galaxies and AGN to be held at the JAO in Santiago, Chile.

SCHEDULE: The meeting date has changed from Q3 FY2018 to Q1 FY2019.

RISK & MITIGATION: There is no risk associated with missing this milestone as the date of the meeting has been rescheduled for Q1 FY2019. This is included in the FY2019 POP.



SCOPE: No impact.

SCHEDULE: Prototype of a Complete Dual-Linear 2SB Block and Single-Polarization Balanced 2 SB

Block: 9/30/2018

Diversifying the Scientific Applications of the ALMA Phasing System: 9/30/2018

RISK & MITIGATION: No impact.



COST: The vendor is responsible for resolving this issue.

SCOPE: The root cause of the surface accuracy behavior has been traced to local temperature variations in the antenna receiver cabin wall that generate mechanical strain (due to thermal expansion/contraction) which is transferred through the antenna back-up structure (BUS) and imprinted on the reflecting surface of the dish. The antenna contractor, Vertex Antennentechnik, GmbH, has developed a mitigation system consisting of thermostatically controlled wall heaters that may be adjusted to maintain more uniform wall temperature and a corresponding stable surface rms versus ambient temperature. This concept was tested via astro-holography and thermocouple readings during FY2017 on four antennas (DV06, DV09, DV14, and DV25). The pla