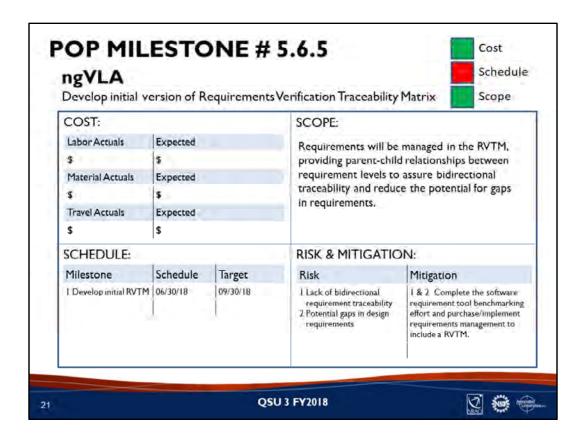

|             |                  |                                                                                                                                                           |                    | Q1 P | erformance Asses | sment | Q2 P | erformance Assess | ment  | Q3   | Performance Assess | ment  |
|-------------|------------------|-----------------------------------------------------------------------------------------------------------------------------------------------------------|--------------------|------|------------------|-------|------|-------------------|-------|------|--------------------|-------|
| OP<br>ction | POP<br>Milestone | Milestone                                                                                                                                                 | Completion<br>Date | Cost | Schedule         | Scope | Cost | Schedule          | Scope | Cost | Schedule           | Scope |
| 2.5         |                  | Atacama Large Millimeter/submillimeter Array (ALMA)                                                                                                       |                    |      |                  |       |      |                   |       |      |                    |       |
|             |                  | Operations                                                                                                                                                |                    |      |                  |       |      |                   |       |      |                    |       |
|             |                  |                                                                                                                                                           | 12/31/2017         |      |                  |       |      |                   |       |      |                    |       |
|             | - 1              | AODs in support of telescope operations in Chile                                                                                                          | 3/31/2018          |      |                  |       |      |                   |       |      |                    |       |
|             |                  |                                                                                                                                                           | 6/30/2018          |      |                  |       |      |                   |       |      |                    |       |
|             |                  |                                                                                                                                                           | 12/31/2017         |      |                  |       |      |                   |       |      |                    |       |
|             | 2                | Diagnostic support for troubleshooting issues and problems found during array operations                                                                  | 3/31/2018          |      |                  |       |      |                   |       |      |                    |       |
|             |                  |                                                                                                                                                           | 6/30/2018          |      |                  |       |      |                   |       |      |                    |       |
|             | 3                | Technical secretary(s) will attend the ALMA Proposal Review and Time Allocation Committee meeting                                                         | 6/30/2018          |      |                  |       |      |                   |       |      |                    |       |
|             | 4                | Ph1m Cognizant lead will attend the ALMA Proposal Review and Time Allocation Committee meeting                                                            | 6/30/2018          |      |                  |       |      |                   |       |      | Cancelled          |       |
|             | 5                | Review all the Phase 2 Scheduling Blocks submitted by PIs for ALMA Cycle 5                                                                                | 12/31/2017         |      |                  |       |      |                   |       |      |                    |       |
|             | ,                | Review all the rhase 2 scheduling blocks submitted by ris for ALFIA Cycle 3                                                                               | 3/31/2018          |      |                  |       |      |                   |       |      |                    |       |
|             | 6                | Participate in CPM7                                                                                                                                       | 3/31/2018          |      |                  |       |      |                   |       |      |                    |       |
|             | 7                | Participate in ObsMode 7                                                                                                                                  | 6/30/2018          |      |                  |       |      |                   |       |      |                    |       |
|             | 8                | Participate in the planning and coordination meetings in preparation for ALMA Cycle 6 scheduled for 2018 October                                          | 6/30/2018          |      |                  |       |      |                   |       |      |                    |       |
|             |                  |                                                                                                                                                           | 12/31/2017         |      |                  |       |      |                   |       |      |                    |       |
|             | 9                | SWST supporting calibration and imaging heuristic development                                                                                             | 3/31/2018          |      |                  |       |      |                   |       |      |                    |       |
|             |                  |                                                                                                                                                           | 6/30/2018          |      |                  |       |      |                   |       |      |                    |       |
|             | 10               | Assemble the Cycle 6 Release I (C6RI) requirements providing support for running the Cycle 5                                                              | 12/31/2017         |      |                  |       |      |                   |       |      |                    |       |
|             | 10               | Pipeline on PI data                                                                                                                                       | 3/31/2018          |      |                  |       |      |                   |       |      |                    |       |
|             |                  |                                                                                                                                                           | 12/31/2017         |      |                  |       |      |                   |       |      |                    |       |
|             | H                | Provide Support for Running Cycle 5 Pipeline                                                                                                              | 3/31/2018          |      |                  |       |      |                   |       |      |                    |       |
|             |                  |                                                                                                                                                           | 6/30/2018          |      |                  |       |      |                   |       |      |                    |       |
|             | 12               | Testing the Cycle 6 candidate pipeline                                                                                                                    | 6/30/2018          |      |                  |       |      |                   |       |      |                    |       |
|             |                  |                                                                                                                                                           | 12/31/2017         |      |                  |       |      |                   |       |      |                    |       |
|             | 13               | Lead role in testing the Cycle 6 ALMA Archive access                                                                                                      | 3/31/2018          |      |                  |       |      |                   |       |      |                    |       |
|             |                  |                                                                                                                                                           | 6/30/2018          |      |                  |       |      |                   |       |      |                    |       |
|             |                  |                                                                                                                                                           | 12/31/2017         |      |                  |       |      |                   |       |      |                    |       |
|             | 14               | Data services team will deliver on average between 20–25 datasets per week                                                                                | 3/31/2018          |      |                  |       |      |                   |       |      |                    |       |
|             |                  |                                                                                                                                                           | 6/30/2018          |      |                  |       |      |                   |       |      |                    |       |
|             | 15               | Phase 3 testing of the AAT/PPI                                                                                                                            | 3/31/2018          |      |                  |       |      |                   |       |      |                    |       |
|             | 16               | Preparation of the Cycle 6 Call for Proposals and user documentation including all updates and                                                            | 12/31/2017         |      |                  |       |      |                   |       |      |                    |       |
|             | 16               | edits to the ALMA science portal                                                                                                                          | 3/31/2018          |      |                  |       |      |                   |       |      |                    |       |
|             |                  |                                                                                                                                                           | 12/31/2017         |      |                  |       |      |                   |       |      |                    |       |
|             | 17               | Act as CSs and liaisons to the NA ALMA PI observing programs                                                                                              | 3/31/2018          |      |                  |       |      |                   |       |      |                    |       |
|             |                  |                                                                                                                                                           | 6/30/2018          |      |                  |       |      |                   |       |      |                    |       |
|             | - 18             | Initiate the ALMA Ambassadors program and train the scientific community to run outreach                                                                  | 12/31/2017         |      |                  |       |      |                   |       |      |                    |       |
|             | 10               | events                                                                                                                                                    | 3/31/2018          |      |                  |       |      |                   |       |      |                    |       |
|             |                  |                                                                                                                                                           | 12/31/2017         |      |                  |       |      |                   |       |      |                    |       |
|             | 19               | Host data reduction visitors over the FY with the goal of hosting a minimum of 12 visits                                                                  | 3/31/2018          |      |                  |       |      |                   |       |      |                    |       |
|             |                  |                                                                                                                                                           | 6/30/2018          |      |                  |       |      |                   |       |      |                    |       |
|             | 20               | Hold the 11th NAASC workshop, in coordination with Taiwanese colleagues                                                                                   | 3/31/2018          |      |                  |       |      |                   |       |      |                    |       |
|             | 21               | Sponsor a topical meeting on star and planet formation with a focus on disks to be held at the Biosphere 2 Center, Oracle, AZ.                            | 3/31/2018          |      |                  |       |      |                   |       |      |                    |       |
|             | 22               | Supporting role in the organization, presentation, and development of tutorials for the 16th<br>Synthesis Imaging Summer School to be held in Socorro, NM | 6/30/2018          |      |                  |       |      |                   |       |      |                    |       |
|             | 23               | Topical meeting on galaxies and AGN to be held at the JAO in Santiago, Chile                                                                              | 6/30/2018          |      |                  |       |      |                   |       |      | Cancelled          |       |
|             | 24               | Major corporate sponsor of the International Symposium on Molecular Spectroscopy, 18–22<br>June, 2018 in Champaign, IL, including the LGBTQIA reception.  | 6/30/2018          |      |                  |       |      |                   |       |      |                    |       |
|             |                  | Development                                                                                                                                               |                    |      |                  |       |      |                   |       |      |                    |       |
|             | 25               | FY2018 (Cycle 5) Study Proposal Awards                                                                                                                    | 12/31/2017         |      |                  |       |      |                   |       |      |                    |       |
|             | 24               |                                                                                                                                                           | 3/31/2018          |      |                  |       |      |                   |       |      |                    |       |
|             | 26               | FY2018 (Cycle 5) Project Proposal Awards                                                                                                                  | 6/30/2018          |      |                  |       |      |                   |       |      |                    |       |
|             | 27               | FY2017 (Cycle 4) Studies Complete                                                                                                                         | 6/30/2018          |      |                  |       |      |                   |       |      |                    |       |