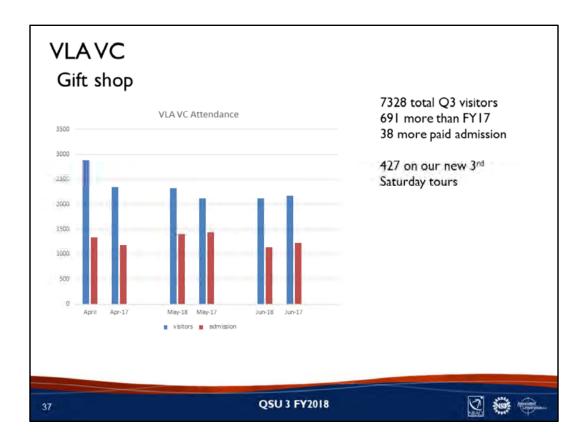

ro afterwards. For this event, we thought it was of more interest to the academic community, so we advertised it up and down the I-25 corridor to our colleagues in NM Tech, UNM, and NM State and had 70 people attend the book launch in the DSOC on Friday and 816 total visitors attended the open house at the site where we also gave 17 tours and another book signing with short talks about the early history of radio astronomy and of course, featured the Bracewell Sundial.



4/8/18 MIT tour 24 total (Tyler) / Sarah Scoles talk and book signing, total 28. One of 18 additional tours offered by reservation for other groups. We took advantage of the fact Sarah Scoles was in attendance at the book signing to invite her out to the site to sign additional copies of her book for our Sunday visitors.



Spring is a busy time for us.

Good attendance and sales, for the most part better than last year with the exception of June. That drop correlates with a rise in gas prices. Of course, since they didn't come to the VC we have no way of asking them why, so that's just an observation.

Also, note that while sales for the quarter are \$100k, remember that at least half that, depending on the margin goes to the cost of the merchandise sold. We are just trying to make sure we cover all our costs (merchandise, supplies and people).



Von Karman vortex visualization By Cesareo de La Rosa Siqueira - http://www.mcef.ep.usp.br/staff/jmeneg/cesareo/vort2.gif, Attribution, https://commons.wikimedia.org/w/index.php?curid=87351



Served 7328 visitors at the VC, 2238 visitors on tours at the VLA this