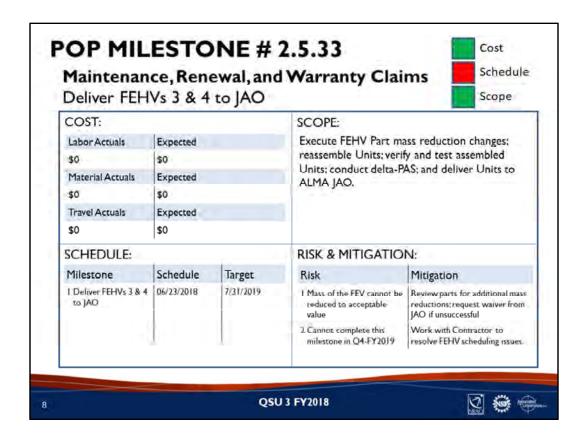

d that the upgraded unit was ~35kg over the mass limit of the FEHV Technical Specification (and would exceed weight limit of FESV Access Ramps). Suitable Part weight reductions have been identified (~38kg) and incorporated into FEHV Drawings. Evaluation of the necessary Part changes is currently underway by Chilean FEHV Contractor (evaluation was delayed by the death of the Owner of the Company) with some implementations completed. Expected that part changes and re-assembly to proceed in sequence (serially) for each FEHV.

RISK & MITIGATION: Until the installations are completed, observationally verified, and all units are working reliably, risk will remain. This risk is primarily borne by the vendor, and is being mitigated by close observational and engineering verification of the work.



SCOPE: No impact.

SCHEDULE: Measurement of the total mass of Unit #I at PAS revealed that the upgraded unit was ~35kg over the mass limit of the FEHV Technical Specification (and would exceed weight limit of FESV Access Ramps). Suitable Part weight reductions have been identified (~38kg) and incorporated into FEHV Drawings. Evaluation of the necessary Part changes is currently underway by Chilean FEHV Contractor (evaluation was delayed by the death of the Owner of the Company) with some implementations completed. Expected that part changes and re-assembly to proceed in sequence (serially) for each FEHV.

RISK & MITIGATION: Until the installations are completed, observationally verified, and all units are working reliably, risk will remain. This risk is primarily borne by the vendor, and