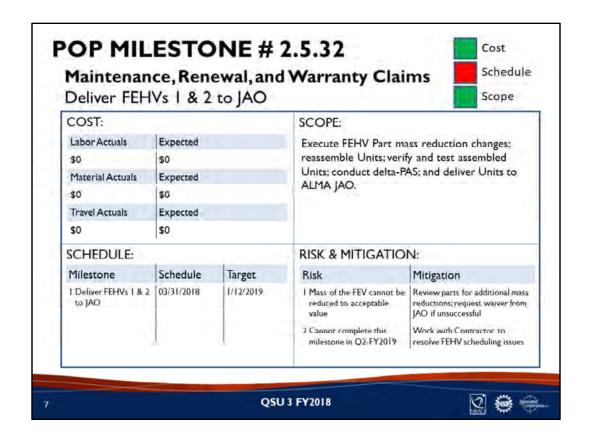

heduled for late Q4 (27 September) which would then be followed by the establishing the system installation schedule for the remaining N.A. antennas. Wall Heater System installation, including hardware procurement, spares development, and antenna documentation (associated drawings and maintenance manuals) revisions, is expected to require roughly seven months with a projected completion date of 04 April 2019; noting that this schedule is contingent on ALMA JAO providing unlimited access to the antennas during this period.

RISK & MITIGATION: Until the installations are completed, observationally verified, and all units are working reliably, risk will remain. This risk is primarily borne by the vendor, and is being mitigated by close observational and engineering verification of the work.



SCOPE: No impact.

SCHEDULE: Measurement of the total mass of Unit #1 at PAS revealed that the upgraded unit was ~35kg over the mass limit of the FEHV Technical Specification (and would exceed weight limit of FESV Access Ramps). Suitable Part weight reductions have been identified (~38kg) and incorporated into FEHV Drawings. Evaluation of the necessary Part changes is currently underway by Chilean FEHV Contractor (evaluation was delayed by the death of the Owner of the Company) with some implementations completed. Expected that part changes and re-assembly to proceed in sequence (serially) for each FEHV.

RISK & MITIGATION: Until the installations are completed, observationally verified, and all units are working reliably, risk will remain. This risk is primarily borne by the vendor, and