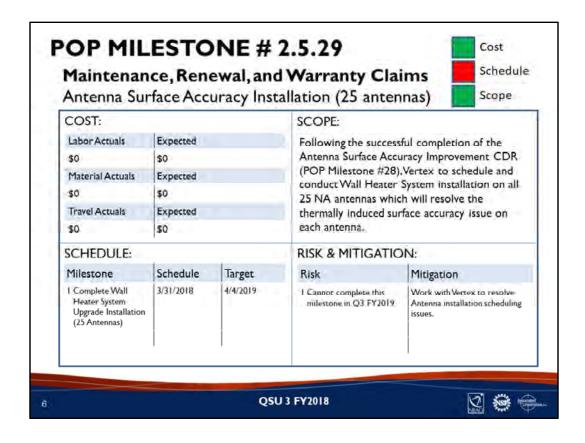

dinated prior to the planned mid-Q3 (23 May) Delta CDR. Sensor insulation application was completed on 11 July and we are now trying to coordinate with ALMA JAO to conduct an additional series of winter-weather holography surface accuracy measurements in order to conclude the assessment of the wall heater and thermal sensor operation. It is likely that it will take JAO 4-6 weeks to coordinate this holography with normal Science Observations; as a result we will move the planned date for the Delta CDR to 27 September 2018.

RISK & MITIGATION: Until the installations are completed, observationally verified, and all units are working reliably, risk will remain. This risk is primarily borne by the vendor, and is being mitigated by close observational and engineering verification of the work.



COST: The vendor is responsible for resolving this issue.

SCOPE: The root cause of the surface accuracy behavior has been traced to local temperature variations in the antenna receiver cabin wall that generate mechanical strain (due to thermal expansion/contraction) which is transferred through the antenna back-up structure (BUS) and imprinted on the reflecting surface of the dish. The antenna contractor, Vertex Antennentechnik, GmbH, has developed a mitigation system consisting of thermostatically-controlled wall heaters that may be adjusted to maintain more uniform wall temperature and a corresponding stable surface rms versus ambient temperature. This concept was tested via astroholography and thermocouple readings during FY2017 on four antennas (DV06, DV09, DV14, and DV25). The plan