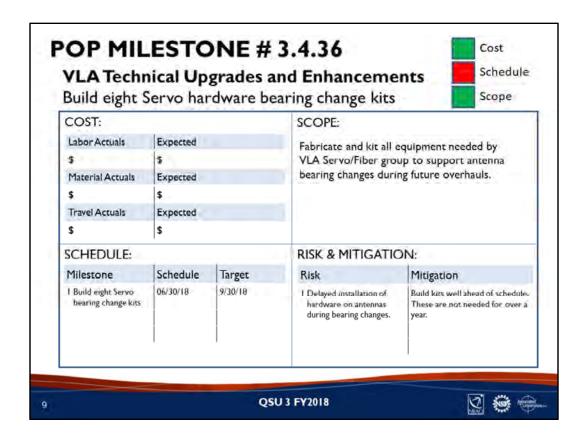

d that the upgraded unit was ~35kg over the mass limit of the FEHV Technical Specification (and would exceed weight limit of FESV Access Ramps). Suitable Part weight reductions have been identified (~38kg) and incorporated into FEHV Drawings. Evaluation of the necessary Part changes is currently underway by Chilean FEHV Contractor (evaluation was delayed by the death of the Owner of the Company) with some implementations completed. Expected that part changes and re-assembly to proceed in sequence (serially) for each FEHV.

RISK & MITIGATION: Until the installations are completed, observationally verified, and all units are working reliably, risk will remain. This risk is primarily borne by the vendor, and is being mitigated by close observational and engineering verification of the work.



SCOPE: Fabricate and kit all equipment such as cabling, junction boxes, and interconnects needed by VLA Servo/Fiber group to replace items removed or cut during antenna bearing changes

SCHEDULE: Staff shortage due to injury and focus on ACU overhauls led to this work beginning too late to meet original target of June 2018. Kits will be created and done by end of September 2018.

RISK & MITIGATION: There is little risk to this effort as these kits will be used to support the bearing changes on the final eight antennas. Kits for the next two years' worth of changes were already made and delivered.



SCOPE: Plan was to update CASA Guides following release of V5.3, but that release was delayed and now V5.4 is expected to be released just two months later. Guides will not be updated for V5.